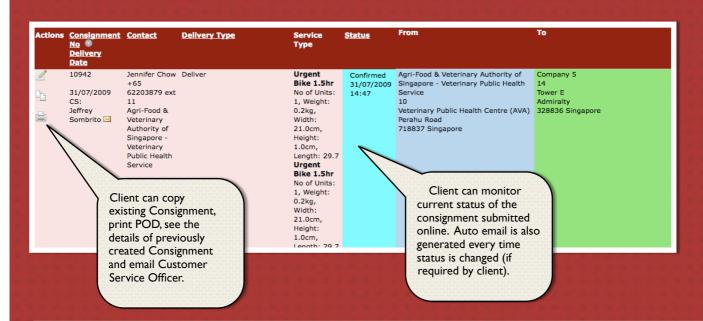

|
|                      |           |                |                |              |                |               |           |                |
| Analytical Laborator | ies (S) F | te Ltd         |                |              |                |               |           |                |
| Deliver              | 0         | 0              | 5 (0)          | 1            | 0              | 0             | 0         | 0              |
| Subtotal             | 0 (0)     | 0 (0)          | 5 (0)          | 1            | 0              | 0             | 0         | 0              |

Overview Contacts Consignments Assignments Create Consignment Administration Feedback Forms Signup Forms

Sample summary report of consignments by client and by status.

# FEATURES & FUNCTIONALITY







For more information please email or call Dasha at <u>Dasha@NextLogic.Biz</u> / +65 81616304