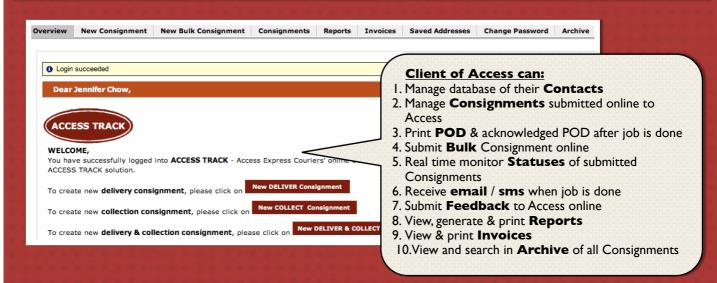

## 4.THE SOLUTION

Business Software Solution assembled by NextLogic Pte Ltd

- Fully automated and customized business software solution to process all jobs online
- Clients able to login their consignment requests online (ACCESS TRACK ONLINE SERVICE)
- Increased control over day to day operations

90% of clients are already utilizing Access Track Online Service.