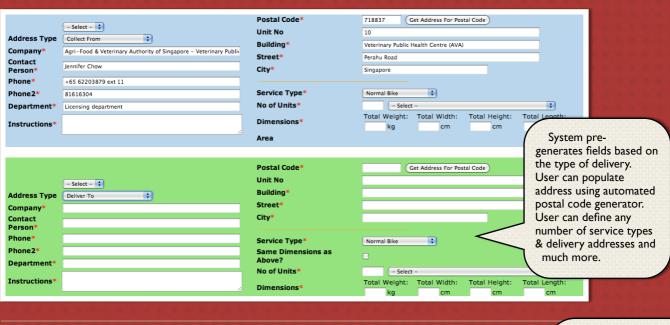

Documents are generated into Word and/or Pdf. Map is displayed for riders' benefit.

Collect From : Agri-Food & Veterinary Authority of Singapore - Veterinary Public Health Service

Address: 10

erinary Public Health Centre

(AVA) Perahu Road 718837 Singapore

Instruction: please, collect from me before 3pm -

sending one box with scanner

Attention to: Jennifer Chow, +65 62203879 ext 11,

Licensing department, 81616304 +65 62203879 ext 11

No. of Pieces 1 Weight 1.0 kg Width 10.0 cm Height 10.0 cm Length 10.0 cm

Name of Recipient / Signature

Date, Time

Company Stamp

Deliver To: NextLogic Pte Ltd Address: 03-07B

PALMER HOUSE Blk 70 Palmer Road 079427 Singapore