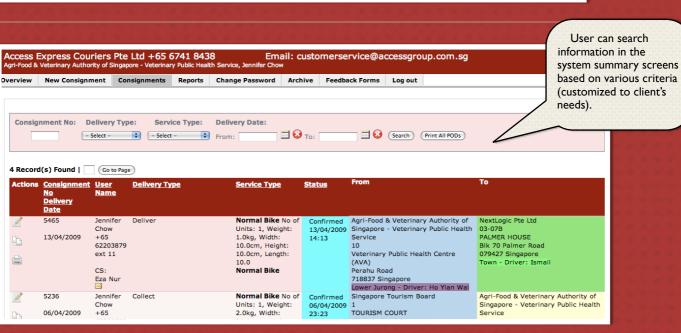

Area:

| ending Consignments  | By Se     | rvice Type E   | y Collection A | ddress Ch    | arges Report   | Driver Charge | Report Mo | essages        |
|----------------------|-----------|----------------|----------------|--------------|----------------|---------------|-----------|----------------|
| Pending Consignm     | ents by   | Status         |                |              |                |               |           |                |
| Status               | New       | Submitted      | Confirmed      | Rejected     | First Scan     | Second Scan   | Back Log  | Delivery witho |
| Agri-Food & Veterina | ary Auth  | ority of Singa | ore - Veterin  | ary Public H | lealth Service | e             |           |                |
| Deliver              | 1 (0)     | 0              | 0              | 0            | 0              | 0             | 0         | 100            |
| Collect              | 1 (0)     | 0              | 0              | 0            | 0              | 0             | 0         | 0              |
| Subtotal             | 2 (0)     | 0 (0)          | 0 (0)          | 0            | 0              | 0             | 0         | 0              |
|                      |           |                |                |              |                |               |           |                |
| Analytical Laborator | ies (S) F | te Ltd         |                |              |                |               |           |                |
| Deliver              | 0         | 0              | 5 (0)          | 1            | 0              | 0             | 0         | 0              |
| Subtotal             | 0 (0)     | 0 (0)          | 5 (0)          | 1            | 0              | 0             | 0         | 0              |

Overview Contacts Consignments Assignments Create Consignment Administration Feedback Forms Signup Forms

Sample summary report of consignments by client and by status.