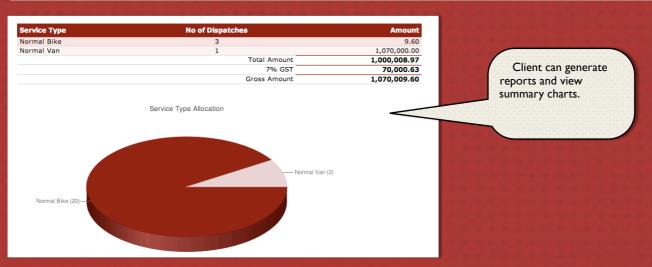

Overview Contacts Consignments Assignments Create Consignment Administration Feedback Forms Signup Forms

Sample summary report of consignments by client and by status.