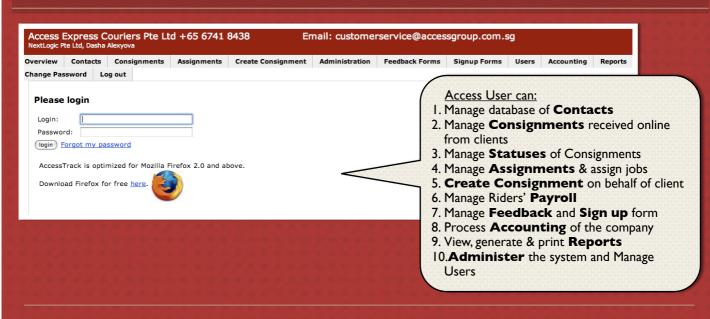

## 4.THE SOLUTION

Business Software Solution assembled by NextLogic Pte Ltd

- Fully automated and customized business software solution to process all jobs online
- Clients able to login their consignment requests online (ACCESS TRACK ONLINE SERVICE)
- Increased control over day to day operations

# FEATURES & FUNCTIONALITY

For more information please email or call Dasha at <u>Dasha@NextLogic.Biz</u> / +65 81616304