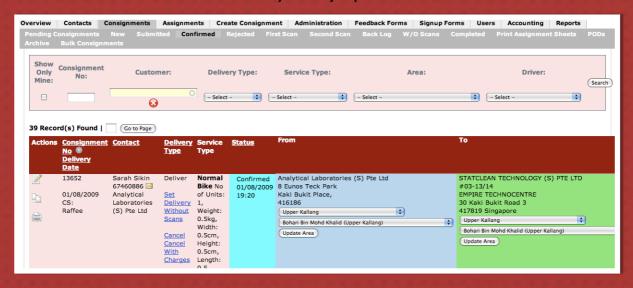

13/04/2009 Delivery Date: Department: Licensing department

Cost Code Centre: AVA HO

All jobs are barcoded and system is integrated with barcode readers for faster processing and control. Printouts are customized to client's needs.

Area:

| ending Consignments  | By Se     | rvice Type E   | y Collection A | ddress Ch    | arges Report   | Driver Charge | Report Mo | essages        |
|----------------------|-----------|----------------|----------------|--------------|----------------|---------------|-----------|----------------|
| Pending Consignm     | ents by   | Status         |                |              |                |               |           |                |
| Status               | New       | Submitted      | Confirmed      | Rejected     | First Scan     | Second Scan   | Back Log  | Delivery witho |
| Agri-Food & Veterina | ary Auth  | ority of Singa | ore - Veterin  | ary Public H | lealth Service | e             |           |                |
| Deliver              | 1 (0)     | 0              | 0              | 0            | 0              | 0             | 0         | 100            |
| Collect              | 1 (0)     | 0              | 0              | 0            | 0              | 0             | 0         | 0              |
| Subtotal             | 2 (0)     | 0 (0)          | 0 (0)          | 0            | 0              | 0             | 0         | 0              |
|                      |           |                |                |              |                |               |           |                |
| Analytical Laborator | ies (S) F | te Ltd         |                |              |                |               |           |                |
| Deliver              | 0         | 0              | 5 (0)          | 1            | 0              | 0             | 0         | 0              |
| Subtotal             | 0 (0)     | 0 (0)          | 5 (0)          | 1            | 0              | 0             | 0         | 0              |

Overview Contacts Consignments Assignments Create Consignment Administration Feedback Forms Signup Forms

Sample summary report of consignments by client and by status.